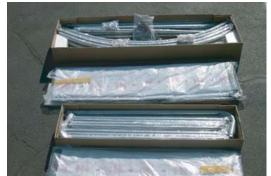

## HOUSE STYLE INSTANT GARAGE 12'x20'x8' www.RhinoShelters.com

Consumer friendly packaging -Easy to handle 2 box shipment

galvanized steel

6'

All frame members are long life Structural wind brace on each

side