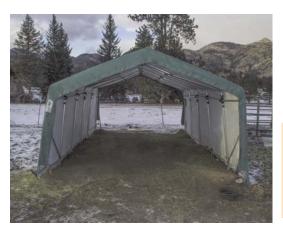

The house style unit quickly sheds moisture, rain, or snow for maximum protection of the interior contents. The pre-drilled frame is easily assembled with minimal hand tools. Unlike other products, no drilling or field cutting is required. All frame components are made from galvanized steel. Main cover are made from long life UV Resistant, Fire Retardant Poly with woven backing. CPAI-84 rated. All fabric components feature heat-welded seam construction. Unit are open at each end to allow good ventilation any easy entry and exit for animals. Each unit comes equipped with earth anchors and 36" drive rod.

## Exclusive Features —

- Heavy-Duty Galvanized Finish on All Steel Frame Components
- Open on both ends for entry at either end
- Wind Brace Support on each Side
- Complete Anchoring System Included
- 10oz, CPAI-84 Polyethylene Fabric Backed Cover and Doors
- All Pre-Drilled, Easy Bolt Together Assembly