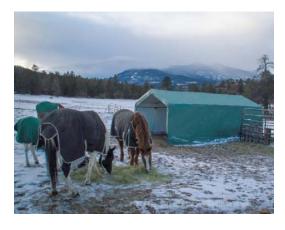

## 12'x20x8' Instant Livestock / Run-in Shelter

Protect Your Animals from Inclement Weather & Sun Exposure

Give your animals the protection they deserve from rain, snow, and the sun. Rhino Shelter Livestock/ Run-in Shelters provide the best in instant, portable protection for your animals.

The house style unit quickly sheds moisture, rain, or snow for maximum protection of the interior contents. The pre-drilled frame is easily assembled with minimal hand tools. Unlike other products, no drilling or field cutting is required. All frame components are made from galvanized steel. Main cover are made from long life UV Resistant, Fire Retardant Poly with woven backing. CPAI-84 rated. All fabric components feature heat-welded seam construction. Unit are open at each end to allow good ventilation any easy entry and exit for animals. Each unit comes equipped with earth anchors and 36" drive rod.