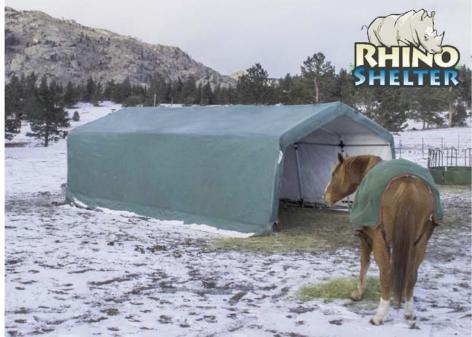

## 12'x20x8' Instant Livestock / Run-in Shelter

Protect Your Animals from Inclement Weather & Sun Exposure

Give your animals the protection they deserve from rain, snow, and the sun. Rhino Shelter Livestock/ Run-in Shelters provide the best in instant, portable protection for your animals.

The house style unit quickly sheds moisture, rain, or snow for maximum protection of the interior contents. The pre-drilled frame is easily assembled with minimal hand tools. Unlike other products, no drilling or field cutting is required. All frame components are made from galvanized steel. Main cover are made from long life UV Resistant, Fire Retardant Poly with woven backing. CPAI-84 rated. All fabric components feature heat-welded seam construction. Unit are open at each end to allow good ventilation any easy entry and exit for animals. Each unit comes equipped with earth anchors and 36" drive rod.

## Exclusive Features —

- Heavy-Duty Galvanized Finish on All Steel Frame Components
- Open on both ends for entry at either end
- Wind Brace Support on each Side
- Complete Anchoring System Included
- 10oz, CPAI-84 Polyethylene Fabric Backed Cover and Doors
- All Pre-Drilled, Easy Bolt Together Assembly