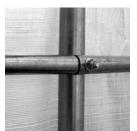

- bright white   |

| Main Cover     | UV protected 24 mil, fabric<br>backed poly. 10 oz weight |
|----------------|----------------------------------------------------------|
| Fire Retardent | Main cover and doors meet                                |
| Standard       | CPAI-84 Section 5                                        |
| Anchors        | Six (6) 36" Anchors<br>with U-bolts & drive rod          |
| Shipping       | 290 lbs. in two (2) boxes                                |
| Weight         | shipped via motor freight                                |

105 Woodmont Road • Milford, CT 06460 USA • toll free 1-800-447-7079 • 203-877-7070 • fax 203-783-9531

## HOUSE STYLE INSTANT GARAGE 12'x20'x8' www.RhinoShelters.com



Consumer friendly packaging -Easy to handle 2 box shipment







galvanized steel

6'

All frame members are long life Structural wind brace on each

side



Heavy-Duty Anchors





## More Fine Products from *Rhino Shelter*<sub>TM</sub>

20' overall length



**One Car Garages** 



**SUV/Boat Garages** 



Large Buildings



**Two Car Garages** 



<sup>06/07</sup> 

105 Woodmont Road • Milford, CT 06460 USA • toll free 1-800-447-7079 • 203-877-7070 • fax 203-783-9531