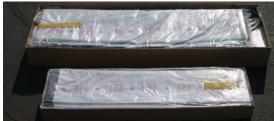

| Main Cover     | UV protected 24 mil, fabric<br>backed poly. 10 oz weight |
|----------------|----------------------------------------------------------|
| Fire Retardent | Main cover and doors meet                                |
| Standard       | CPAI-84 Section 5                                        |
| Anchors        | Six (6) 36" Anchors<br>with U-bolts & drive rod          |
| Shipping       | 290 lbs. in two (2) boxes                                |
| Weight         | shipped via motor freight                                |