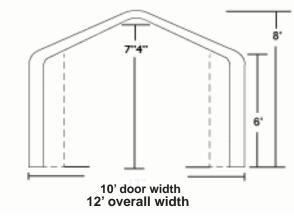

| Nominal Size | 12' Wide x 20' Long x 8' High                           |
|--------------|---------------------------------------------------------|
| Arches       | Six (6) on 48″ spacing<br>1-5/8″ diameter frame members |
| Standard End | 10' Wide x 6' High at edge<br>7'4 in Center             |
| Colors       | Exterior- green, grey, tan<br>Interior - bright white   |

## HOUSE STYLE INSTANT GARAGE 12'x20'x8' www.RhinoShelters.com

Consumer friendly packaging -Easy to handle 2 box shipment

galvanized steel

6'

All frame members are long life Structural wind brace on each

side