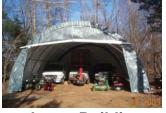

## 12'x20x8' Instant Livestock / Run-in Shelter

Protect Your Animals from Inclement Weather & Sun Exposure

Give your animals the protection they deserve from rain, snow, and the sun. Rhino Shelter Livestock/ Run-in Shelters provide the best in instant, portable protection for your animals.

The house style unit quickly sheds moisture, rain, or snow for maximum protection of the interior contents. The pre-drilled frame is easily assembled with minimal hand tools. Unlike other products, no drilling or field cutting is required. All frame components are made from galvanized steel. Main cover are made from long life UV Resistant, Fire Retardant Poly with woven backing. CPAI-84 rated. All fabric components feature heat-welded seam construction. Unit are open at each end to allow good ventilation any easy entry and exit for animals. Each unit comes equipped with earth anchors and 36" drive rod.

## HOUSE STYLE INSTANT GARAGE 12'x20'x8' www.RhinoShelters.com

Consumer friendly packaging -Easy to handle 2 box shipment

galvanized steel

6'

All frame members are long life Structural wind brace on each

side