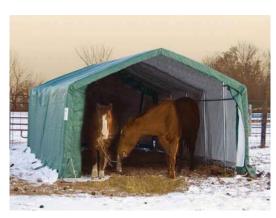

## 12'x20x8' Instant Livestock / Run-in Shelter

Protect Your Animals from Inclement Weather & Sun Exposure

Give your animals the protection they deserve from rain, snow, and the sun. Rhino Shelter Livestock/ Run-in Shelters provide the best in instant, portable protection for your animals.

The house style unit quickly sheds moisture, rain, or snow for maximum protection of the interior contents. The pre-drilled frame is easily assembled with minimal hand tools. Unlike other products, no drilling or field cutting is required. All frame components are made from galvanized steel. Main cover are made from long life UV Resistant, Fire Retardant Poly with woven backing. CPAI-84 rated. All fabric components feature heat-welded seam construction. Unit are open at each end to allow good ventilation any easy entry and exit for animals. Each unit comes equipped with earth anchors and 36" drive rod.