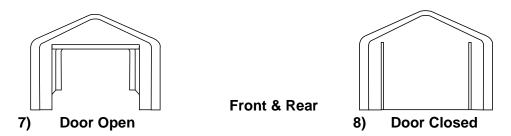

Please take pictures of your shelter from the angles specified on back.

Straight on from inside facing the back, then facing towards the front.

From the front and rear with door rolled up and then with door rolled down.