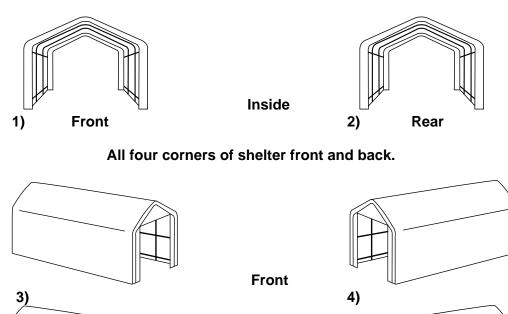

Please take pictures of your shelter from the angles specified on back.

Straight on from inside facing the back, then facing towards the front.

From the front and rear with door rolled up and then with door rolled down.