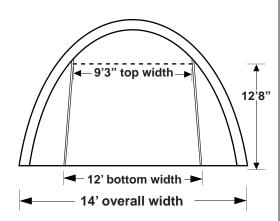

| Nominal Size | 14' Wide x 36' Long x 12' High                                                           |
|--------------|------------------------------------------------------------------------------------------|
| Arches       | Ten (10) on 4' spacing<br>2-3/8" diameter frame members                                  |
| Standard End | 12' Wide (bottom) -9'3"wide (top)<br>Door Size 12'8" High<br>double zipper door each end |
| Colors       | Exterior- green, grey<br>Interior - white                                                |