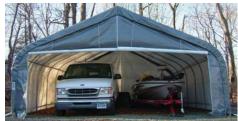

## 14' x 36' x 15' RV Portable Building

Protect Your Investments from Inclement Weather & Sun Damage

MDM Products Instant Garages provide the best in instant, portable protection for any purpose. Typical uses include vehicle protection and equipment/material storage. The round style unit quickly sheds moisture, rain, or snow for maximum protection of the interior contents. The pre-drilled frame is easily assembled with minimal hand tools. No drilling or field cutting is required. All frame components are made from galvanized steel for maximum longevity.

Main cover and doors are made from long life UV Resistant, Fire Retardant Poly with woven backing. CPAI-84 rated. All fabric components feature heat-welded seam construction. Unit features double zipper doors on **BOTH ENDS** allow drive-through capability, and good ventilation. Each door contains a pocket for a rigid pole and grommets for securing them up during use. Each unit comes equipped with earth anchors and 36" drive rod.

| Nominal Size | 14' Wide x 36' Long x 12' High                                                           |
|--------------|------------------------------------------------------------------------------------------|
| Arches       | Ten (10) on 4' spacing<br>2-3/8" diameter frame members                                  |
| Standard End | 12' Wide (bottom) -9'3"wide (top)<br>Door Size 12'8" High<br>double zipper door each end |
| Colors       | Exterior- green, grey<br>Interior - white                                                |