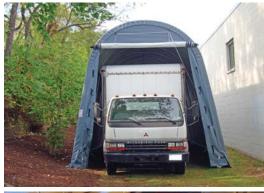

## 14' x 36' x 15' RV Portable Building

Protect Your Investments from Inclement Weather & Sun Damage

MDM Products Instant Garages provide the best in instant, portable protection for any purpose. Typical uses include vehicle protection and equipment/material storage. The round style unit quickly sheds moisture, rain, or snow for maximum protection of the interior contents. The pre-drilled frame is easily assembled with minimal hand tools. No drilling or field cutting is required. All frame components are made from galvanized steel for maximum longevity.

Main cover and doors are made from long life UV Resistant, Fire Retardant Poly with woven backing. CPAI-84 rated. All fabric components feature heat-welded seam construction. Unit features double zipper doors on **BOTH ENDS** allow drive-through capability, and good ventilation. Each door contains a pocket for a rigid pole and grommets for securing them up during use. Each unit comes equipped with earth anchors and 36" drive rod.