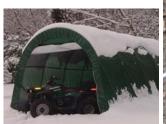

## 14' x 36' x 15' RV Portable Building

Protect Your Investments from Inclement Weather & Sun Damage

MDM Products Instant Garages provide the best in instant, portable protection for any purpose. Typical uses include vehicle protection and equipment/material storage. The round style unit quickly sheds moisture, rain, or snow for maximum protection of the interior contents. The pre-drilled frame is easily assembled with minimal hand tools. No drilling or field cutting is required. All frame components are made from galvanized steel for maximum longevity.

Withstands winter weather

Heavy-Duty Anchors

More Fine Products from *Rhino Shelter*™

**One Car Garages** 

**SUV/Boat Garages** 

**Large Buildings** 

Two Car Garages

Spec 1Utility