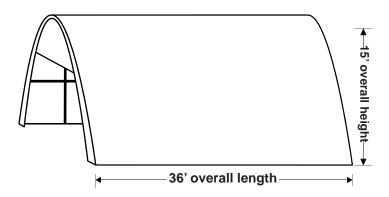

## 14' x 36' x 15' RV Portable Building

Protect Your Investments from Inclement Weather & Sun Damage

MDM Products Instant Garages provide the best in instant, portable protection for any purpose. Typical uses include vehicle protection and equipment/material storage. The round style unit quickly sheds moisture, rain, or snow for maximum protection of the interior contents. The pre-drilled frame is easily assembled with minimal hand tools. No drilling or field cutting is required. All frame components are made from galvanized steel for maximum longevity.

| Nominal Size | 14' Wide x 36' Long x 12' High                                                           |
|--------------|------------------------------------------------------------------------------------------|
| Arches       | Ten (10) on 4' spacing<br>2-3/8" diameter frame members                                  |
| Standard End | 12' Wide (bottom) -9'3"wide (top)<br>Door Size 12'8" High<br>double zipper door each end |
| Colors       | Exterior- green, grey<br>Interior - white                                                |