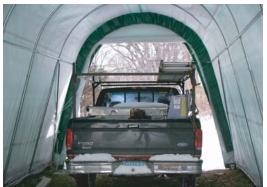

Main cover and doors are made from long life UV Resistant, Fire Retardant Poly with woven backing. CPAI-84 rated. All fabric components feature heat-welded seam construction. Unit features double zipper doors on **BOTH ENDS** allow drive-through capability, and good ventilation. Each door contains a pocket for a rigid pole and grommets for securing them up during use. Each unit comes equipped with earth anchors and 36" drive rod.

## **Exclusive Features** -

- Heavy-Duty Galvanized Finish on All Steel Frame Components
- Two (2) Double Zipper Doors Standard
- · Wind Brace Support on each Side
- Complete Anchoring System Included
- 10oz, CPAI-84 Polyethylene Fabric Backed Cover and Doors
- All Pre-Drilled, Easy Bolt Together Assembly