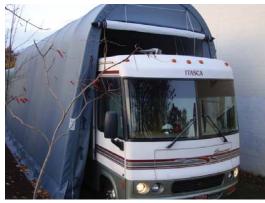

## 14' x 36' x 15' RV Portable Building

Protect Your Investments from Inclement Weather & Sun Damage

MDM Products Instant Garages provide the best in instant, portable protection for any purpose. Typical uses include vehicle protection and equipment/material storage. The round style unit quickly sheds moisture, rain, or snow for maximum protection of the interior contents. The pre-drilled frame is easily assembled with minimal hand tools. No drilling or field cutting is required. All frame components are made from galvanized steel for maximum longevity.

Main cover and doors are made from long life UV Resistant, Fire Retardant Poly with woven backing. CPAI-84 rated. All fabric components feature heat-welded seam construction. Unit features double zipper doors on **BOTH ENDS** allow drive-through capability, and good ventilation. Each door contains a pocket for a rigid pole and grommets for securing them up during use. Each unit comes equipped with earth anchors and 36" drive rod.