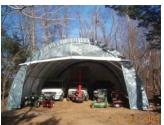

## 14' x 36' x 15' RV Portable Building

Protect Your Investments from Inclement Weather & Sun Damage

MDM Products Instant Garages provide the best in instant, portable protection for any purpose. Typical uses include vehicle protection and equipment/material storage. The round style unit quickly sheds moisture, rain, or snow for maximum protection of the interior contents. The pre-drilled frame is easily assembled with minimal hand tools. No drilling or field cutting is required. All frame components are made from galvanized steel for maximum longevity.

Main cover and doors are made from long life UV Resistant, Fire Retardant Poly with woven backing. CPAI-84 rated. All fabric components feature heat-welded seam construction. Unit features double zipper doors on **BOTH ENDS** allow drive-through capability, and good ventilation. Each door contains a pocket for a rigid pole and grommets for securing them up during use. Each unit comes equipped with earth anchors and 36" drive rod.