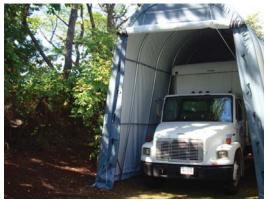

## 14' x 36' x 15' RV Portable Building

Protect Your Investments from Inclement Weather & Sun Damage

MDM Products Instant Garages provide the best in instant, portable protection for any purpose. Typical uses include vehicle protection and equipment/material storage. The round style unit quickly sheds moisture, rain, or snow for maximum protection of the interior contents. The pre-drilled frame is easily assembled with minimal hand tools. No drilling or field cutting is required. All frame components are made from galvanized steel for maximum longevity.

Main cover and doors are made from long life UV Resistant, Fire Retardant Poly with woven backing. CPAI-84 rated. All fabric components feature heat-welded seam construction. Unit features double zipper doors on **BOTH ENDS** allow drive-through capability, and good ventilation. Each door contains a pocket for a rigid pole and grommets for securing them up during use. Each unit comes equipped with earth anchors and 36" drive rod.