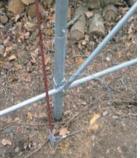

Main cover and doors are made from long life UV Resistant, Fire Retardant Poly with woven backing. CPAI-84 rated. All fabric components feature heat-welded seam construction. Unit features double zipper doors on **BOTH ENDS** allow drive-through capability, and good ventilation. Each door contains a pocket for a rigid pole and grommets for securing them up during use. Each unit comes equipped with earth anchors and 36" drive rod.

| Main Cover     | UV protected 24 mil, fabric<br>backed poly. 10 oz weight |
|----------------|----------------------------------------------------------|
| Fire Retardent | Main cover and doors meet                                |
| Standard       | CPAI-84 Section 5                                        |
| Anchors        | Twenty-two (22) 36" Anchors<br>with U-bolts & drive rod  |
| Shipping       | 1043 lbs. in Eight (8) boxes                             |
| Weight         | shipped via motor freight                                |

Withstands winter weather

Heavy-Duty Anchors

More Fine Products from *Rhino Shelter*™

**One Car Garages** 

**SUV/Boat Garages** 

**Large Buildings** 

Two Car Garages

Spec 1Utility