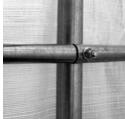

## **Exclusive Features** -

- Heavy-Duty Galvanized Finish on All Steel Frame Components
- Two (2) Double Zipper Doors Standard
- · Wind Brace Support on each Side
- Complete Anchoring System Included
- 10oz, CPAI-84 Polyethylene Fabric Backed Cover and Doors
- All Pre-Drilled, Easy Bolt Together Assembly

| Nominal Size | 14' Wide x 36' Long x 12' High                                                           |
|--------------|------------------------------------------------------------------------------------------|
| Arches       | Ten (10) on 4' spacing<br>2-3/8" diameter frame members                                  |
| Standard End | 12' Wide (bottom) -9'3"wide (top)<br>Door Size 12'8" High<br>double zipper door each end |
| Colors       | Exterior- green, grey<br>Interior - white                                                |