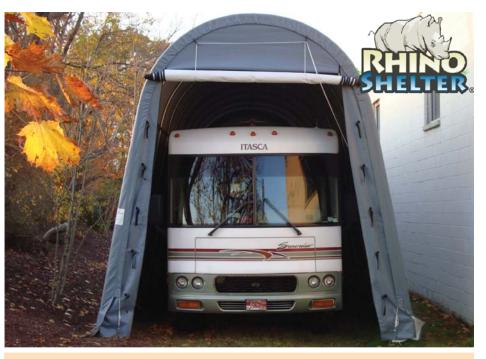

## 14' x 36' x 15' RV Portable Building

Protect Your Investments from Inclement Weather & Sun Damage

MDM Products Instant Garages provide the best in instant, portable protection for any purpose. Typical uses include vehicle protection and equipment/material storage. The round style unit quickly sheds moisture, rain, or snow for maximum protection of the interior contents. The pre-drilled frame is easily assembled with minimal hand tools. No drilling or field cutting is required. All frame components are made from galvanized steel for maximum longevity.

Main cover and doors are made from long life UV Resistant, Fire Retardant Poly with woven backing. CPAI-84 rated. All fabric components feature heat-welded seam construction. Unit features double zipper doors on **BOTH ENDS** allow drive-through capability, and good ventilation. Each door contains a pocket for a rigid pole and grommets for securing them up during use. Each unit comes equipped with earth anchors and 36" drive rod.

## **Exclusive Features** -

- Heavy-Duty Galvanized Finish on All Steel Frame Components
- Two (2) Double Zipper Doors Standard
- · Wind Brace Support on each Side
- Complete Anchoring System Included
- 10oz, CPAI-84 Polyethylene Fabric Backed Cover and Doors
- All Pre-Drilled, Easy Bolt Together Assembly